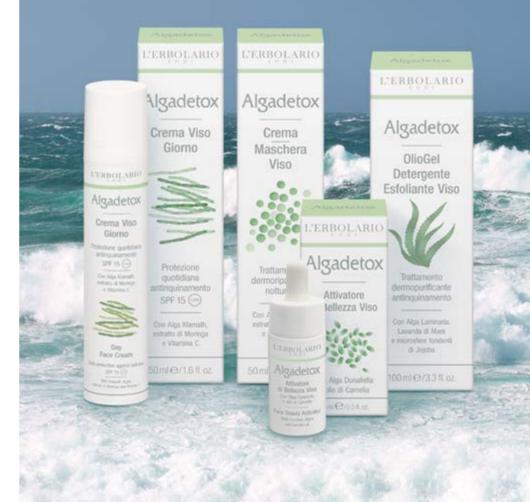

## ALGADETOX

Nowadays, the epidermis – which is a real protective barrier – is constantly exposed to UV rays and other atmospheric pollutants, such as smog (a combination of the words 'smoke' and 'fog'). And precisely with the aim of defending and purifying, we created the special recipes of the Algadetox line, products that draw all their anti-radical and protective virtues from algae and micro-algae.

#### Cleansing 002.007 Exfoliating Face Oil-Gel

Skin-purifying treatment against pollution

With Laminaria Algae,

Sea Lavender and fast absorbing Jojoba microspheres A perfect Oil-Gel especially for those living in cities. It cleanses and purifies facial skin from smog gently, but effectively thanks to its fast absorbing Jojoba microspheres. In addition, this recipe gives your skin new radiance, thanks to the precious extracts of Laminaria Algae and Sea Lavender. which are perfect for moisturising, toning and protecting your face.

Day Face Cream [011.006] Daily protection against pollution - SPF 15 With Klamath Algae, extract of Moringa and Vitamin C Smog, cigarette smoke, sun, various types of environmental stress: every day the skin on our face is subjected to many aggressions! This Cream is ideal because it is able to hydrate intensely and

able to hydrate intensely and create on the epidermis thanks to the extract of Moringa and Alga Laminaria digitata — a film that helps prevent deposits of polluting micro-particles.

## Face Cream012.011Mask

Night skin-repairing treatment With Chlorella Algae, extract of Moringa and Vitamin C

Facial skin regains its radiance with this night-time treatment, capable of performing a 'repairing' action and nourishing the epidermis, thereby 're-activating' tired and stressed skin during the night. The Cream, which can be used as a normal Night Cream or as a Mask, gives the epidermis all its anti-radical and antiage action, thanks to vitamin C and the extracts of Sargassum muticum and Chlorella Algae.

Face Beauty021.002Activator

With Dunaliella Algae and Camellia oil

With a few drops, this precious Beauty Activator, as its name suggests, can 'activate' all the glow of your skin, reawakening its tone, elasticity and at the same time, nourishing it intensely. This is thanks to very fine oils with emollient and anti-aging properties, including Camellia, Pongamia and Chia oil. The Activator is very easy to use: just take 2 drops of product with the special dropper and mix them with one of the Algadetox Face Creams or your Cream of choice, then tap on face, neck and neckline. The Algadetox Beauty Activator has been formulated to be used solely in conjunction with a face cream to boost its effect, not to be used alone.