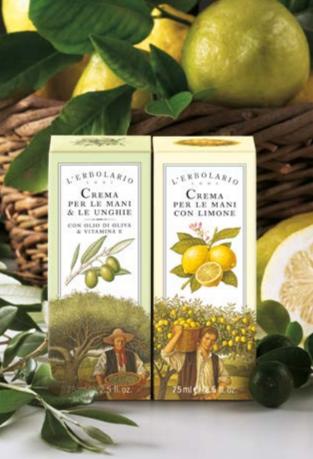

## Face Cream012.011Mask

Night skin-repairing treatment With Chlorella Algae, extract of Moringa and Vitamin C

Facial skin regains its radiance with this night-time treatment, capable of performing a 'repairing' action and nourishing the epidermis, thereby 're-activating' tired and stressed skin during the night. The Cream, which can be used as a normal Night Cream or as a Mask, gives the epidermis all its anti-radical and antiage action, thanks to vitamin C and the extracts of Sargassum muticum and Chlorella Algae.