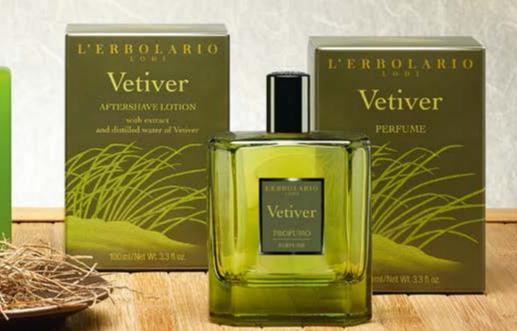

### Ultra Moisturising Face Gel Mask 012.119 with extracts of Strawberry, Cherry and Hyaluronic Acid

A light texture gel Mask that offers comfort and freshness to your face.

## ARGAN OIL

Argania spinosa grows in only one place in the world: the region of ochre and spices of south-west Morocco. Here, on the vast edges of the desert and in a dry and inhospitable climate, twenty million brave trees form an immense forest, the Arganeraie, the last stronghold of fertility still resisting against the encroaching Sahara.

#### Perfume

A seductive, almost in dulgent fragrant sensation where gourmand and vanilla accents delicately blend together: an intense fragrance that is both witness and inter preter of the charm of Morocco's ochre land.