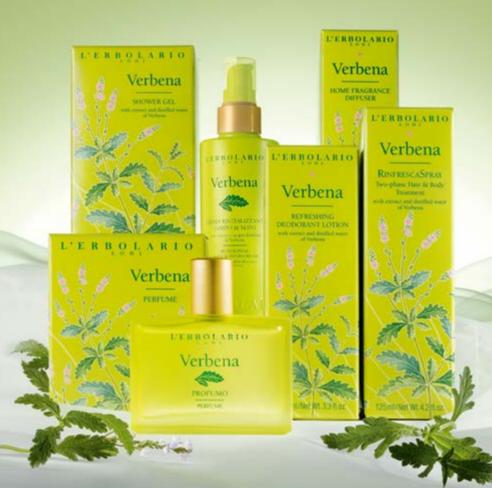

E. also known as the vitamin

of youth, which provides

an anti-oxidising action par

excellence, meaning that it

Firming Face Fluid With immediate effect

fights free radicals.

A concentrated serum with immediate and accumulative action.