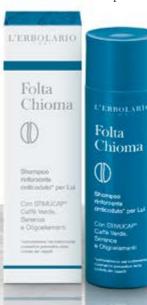

rties of a pool of targeted plant ingredients. The anti-oxidant extract of Green Coffee beans improves the strength of the hair fibre, while the Stimucap<sup>®</sup> complex staves off the risk of temporary hair thinning, in men. Lastly, three Oligo-elements guarantee protection and an anti-stress effect.

### Intensive 032.826 Treatment for Thinning Hair\* for Him

With STIMUCAP®, Green Coffee, Saw palmetto and Oligoelements. \* cosmetic adjuvant for the

prevention of hair loss

An intensive treatment, available in vials, in the form of a cosmetic adjuvant to prevent hair thinning in men, developed to improve the strength of the hair fibre. The Stimucap<sup>®</sup> Complex contained in the recipe, which includes Saw palmetto extract, is a functional substance that helps prevent

tempo-



rary hair thinning. Green Coffee bean extract offers an anti-oxidant action, while three minerals, Zinc, Copper and Magnesium, provide an anti-stress action to support the hair's structure.

### Strengthening Shampoo for Thinning Hair\* for Her

With STIMUCAP®, Achillea, Maidenhair Fern and Oligoelements.

**\*** used in conjunction with the hair loss prevention cosmetic treatment

Here we have a cleansing product that also takes care of women's hair, offering an adjuvant action in prevent-

ing temporary hair loss. This recipe combines the anti-oxidant action of Maidenhair Fern extract with the properties of Achillea extract to fight the oxidative damage that can place the well-being of the hair

L'ERBOLARIO.

Totomette insulato

enticodulo" per Lui

Deserves |

e Crippesimenti

Interfa