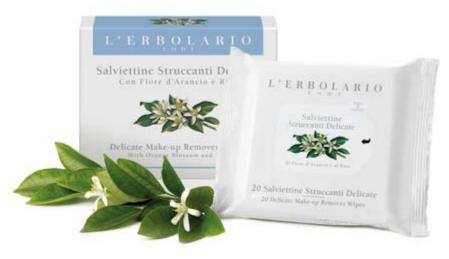

#### Delicate 002.568 Make-up Remover Wipes

With Orange Blossom and Rice

These make-up remover wipes (which are suitable for even the most sensitive skins and are ophthalmologically tested) are practical to use, to gently remove all traces of make-up and impurities from the face, eyes and lips.