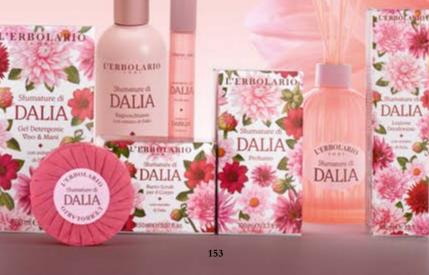

### Face 011.012 011.013 Cream Perfecting Second Skin Effect -SPF 15

Perfect for every season, this

Cream combines a special perfecting action with an anti-age effect, helping protect the skin from the sun. Applied to thoroughly cleansed skin with a makeup sponge or brush, thanks to its pleasant melting texture, it blurs imperfections, evens out the complexion and illuminates the face to create a natural, velvety finish.