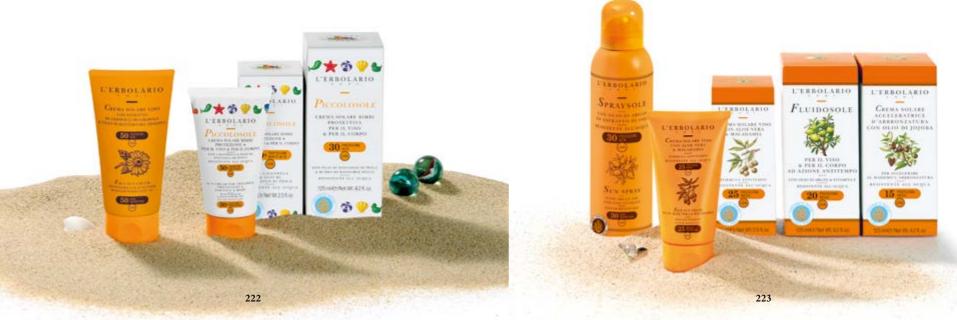

ren Protective for face & body

With Peach Kernel Oil & Sweet Almond Butter Water-resistant

A very gentle sun lotion offering high-protection for the skin of young children. To allow them their worry-free excursions away from the beach umbrella, their endless games on the water's edge, their walks hand in hand with mum or dad and dreamy naps on colourful beach towels, the Piccolosole Cream uses the most effective sun blocking agents, from the traditional unsaponifiables of Olive and Avocado, to the original Sesame Oil and the innovative Pongamia Extract, combined with a varied and remarkably effective set of nourishing, softening, protective substances of natural origin, which include Sweet Almond Oil. Peach Kernel Oil and Rice germ. Which can all be applied quickly, with just a few ex-



tra strokes than usual! This detail proves to be extremely important, because the cream needs to be re-applied several times during the day, basically on an hourly basis and invariably after bathing or showering, even though Piccolosole is highly water resistant. You can never take too many precautions when it comes to children! In fact, we ask you to carefully read over the advice provided in our introduction

With this Sun cream for children and vour care, vou can be sure that the summer will only leave your child's sweet skin with nothing more than a pleasant reminder of a beautiful golden colour! **High Protection** \* ŠPF 30

086.216 Sun Cream with Carrot Sesame & Shea

With high SPF for ultra-sensitive skin Water-resistant

Cream for sensitive skin, formulated for very intense sun