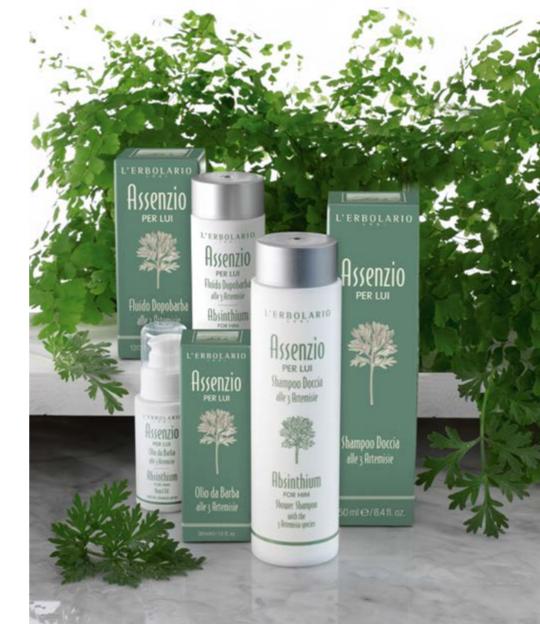

#### ABSINTHIUM D26.058 Hand and Body Cleanser

with 3 Artemisia species

3 ROS/

The aromatic extracts of Absinthium, Tarragon and Genepy guarantee a toning cleansing action that is also incredibly softening to the epidermis.