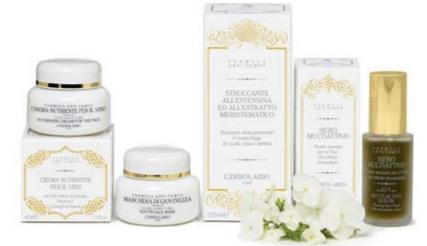

#### CHANGING THE SOLUTION

L'Erbolario's High phytocosmetics has developed from the top of the most evolved planted-based cosmetics, a targeted and advanced solution to all of your skin's most specific demands, especially in terms of its capacity to concentrate the maximum efficiency of the ingredients in high performing formulas. The High Phytocosmetics Face Range aims for the highest beauty and wrinkle repair results through seven different specific treatments: "Risposta" Day, "Risposta" Night, "Risposta" Perfection Lifting Effect, "Risposta Dettagli" Eye and Lip Contour, "Risposta" Phytofiller Face Firming Cream, "Risposta" Face Firming Precision Phytofiller Serum and "Risposta" Čleansing.

### "Risposta" Cleansing

#### Fluid facial cleanser Toning, softening and refreshing

002.565

A basic solution for a basic need. Careful and regular cleansing is certainly the first step towards beautiful skin: skin that is wellcleansed, refreshed and clear of any trace of makeup and smog, not only appears younger and fresher, but can also fully benefit from the treatments applied to it. "Risposta" Cleansing, an extremely gentle and delicate low-foaming gel, is a new form of make-up remover and the first step towards achieving younger and better-looking skin, which starts with your basic make-up removal routine. For a truly all-round beauty strategy!

### "Risposta" Day 011.104

#### Rebalancing Face Cream

The most valid "Risposta" product for skin that has always dreamed of being more radiant and luminous all day long.

This cream is rich yet not oily, in fact it protects your skin, defending it from the increasing number of premature ageing factors such as light, polluted or conditioned air and stress, included climate-related.

#### "Risposta" Details Eye and Lip

011.105

### Contour Cream

Eyes and lips are very important details that require special care and attention. Formulated to specifically treat the skin in these areas, Risposta Dettagli is a very gentle yet extraordinarily effective cream that acts both immediately and gradually. The very delicate and demanding skin in these areas is immediately nourished, moisturised and intensely protected, rediscovering tone and elasticity, while the signs of facial expressions and the frequent stress of make-up are considerably reduced.