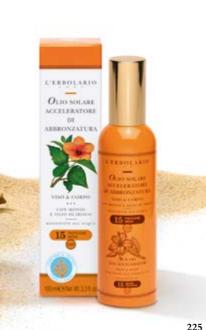

ly for all skin types. This can be your sun care product for the entire summer, on fair and sensitive skin once it has an initial tan, or on amber and stronger skin, which is better suited to the sun's warm caress, for the first few exposures when it is never a good idea to use products with an excessively low protection factor. Medium Protection \* SPF 20

#### Tan Accelerator 086.217 Sun Cream with Jojoba Oil

For maximum tan acceleration water-resistant

Used on a regular basis before going on holidays, this Accelerator Cream allows you to achieve, with minimum exposure to the sun, a good colour which will save you from being labelled as the newcomer on the beach, and will provide the most natural and effective protection for your skin, therefore ready to get the deepest and most even



tan possible. Used during the last few days of your holiday, the Iojoba Oil Cream helps set your tan and ensure it lasts as long as possible. Medium Protection

#### **\*** SPF 15

#### Face&Body Tan 086.002 Accelerating Sun Oil

With Monoi and Hibiscus Oil

To intensify a tan, face and body skin care rely on this special accelerating formul: a sublime oil that protects while facilitating an intense

golden colour. The skin will always look very well hydrated and nourished during sun exposure, never greasy. Medium Protection \* SPF 15

#### 086.215 Sun milk with Carrot, Jojoba & Walnut

Tanning & Moisturising Water-resistant

This Suntan Milk which ensures a deep and long-lasting tan, retains all the properties of its main ingredient, the sunny Carrot, except for the colour: this new bri