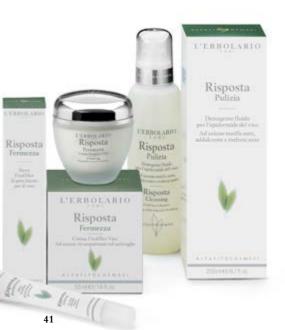

### "Risposta" Cleansing

#### Fluid facial cleanser Toning, softening and refreshing

002.565

A basic solution for a basic need. Careful and regular cleansing is certainly the first step towards beautiful skin: skin that is wellcleansed, refreshed and clear of any trace of makeup and smog, not only appears younger and fresher, but can also fully benefit from the treatments applied to it. "Risposta" Cleansing, an extremely gentle and delicate low-foaming gel, is a new form of make-up remover and the first step towards achieving younger and better-looking skin, which starts with your basic make-up removal routine. For a truly all-round beauty strategy!

### "Risposta" Day 011.104

#### Rebalancing Face Cream

The most valid "Risposta" product for skin that has always dreamed of being more radiant and luminous all day long.

This cream is rich yet not oily, in fact it protects your skin, defending it from the increasing number of premature ageing factors such as light, polluted or conditioned air and stress, included climate-related.

### "Risposta" Night 011.106

#### Reintegrating Face Cream

Night time has never been so replenishing! In fact, "Risposta" Night is a superfunctional treatment, with a one-of-a-kind capacity to boost the skin's natural self-repairing process as you sleep. The formula contains a revolutionary, highly calibrated complex of noble oils, vitamins, and anti-oxidant factors: the treatment therefore provides a highly effective nourishing function, ideal for helping skin including the most tired and worn out to recover, repairing the damage of the previous day and preparing for the following day.