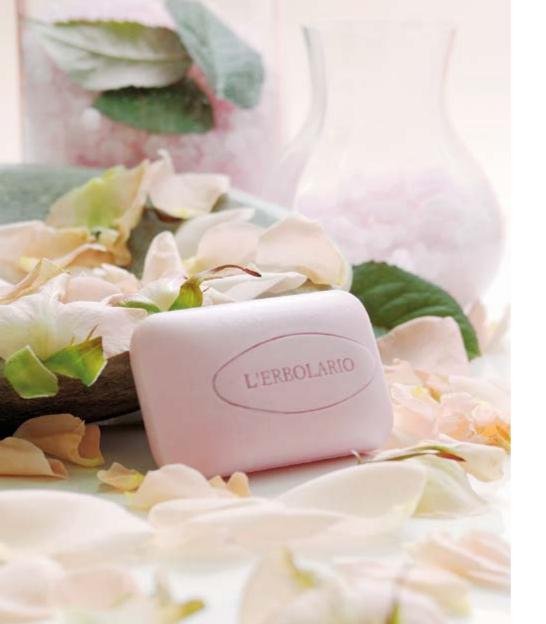

#### Soapless Bar 042.099 with Marigold and Jojoba

For Sensitive Skin

Traditional soaps, with an alkaline pH, tend to dry your skin out, requiring a few hours to regain its equilibrium.

This "non-soap" however, respects the natural hydrated acid layer of your skin and neutralises the aggressiveness of hard water, leaving your skin clean, smooth and velvety, not dry or tight.