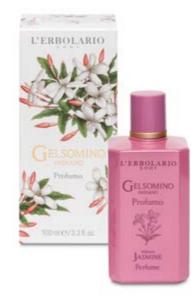

threw them onto the earth: however, Bersto, Mother Earth, was moved by compassion, and transformed them into fragrant Jasmine. Thanks to the magnificent products of this line, your skin will have all of the splendour of the stars and will be enveloped by the fine fragrance of Indian Jasmine, making you feel sensual, feminine magic.



#### Perfume

Notes of: Ylang Ylang, Indian Jasmine Absolute, Tonka Bean and Vanilla, drops of Benzoin, Carrot grains When the pure and delicate fragrance of Indian Jasmine sits gently on your skin, a whirlwind of

enchanting sensations will inebriate your senses.You will find yourself travelling on the wings of this warm and enveloping Perfume which will bring out all your femininity with grace and confidence. Also available in the handy 14 ml purse size.



066.757



# ECO-FRIENDLY PACKAGING

We're always seeking out eco-friendly packaging: we select recycled plastics and plastics made from renewable materials like sugar cane, and we only ever use FSC<sup>®</sup> certified paper to help support responsible forestry management.



# B METALS

We monitor the levels of 8 heavy metals (Nickel, Lead, Arsenic, Cadmium, Mercury, Antimony, Chrome and Cobalt) to minimize the risk of allergies and protect sensitive skins.

# GIRASOLE

The Sunflower is the king of summer: its simple beauty and vibrant colours add a carefree, joyful splash to the landscape; as it stretches towards the sky and sun, it mirrors our longing to be out in the open during the warmer months.

L'Erbolario was inspired to create a perfumed homage to the Sunflower, a luminous fr