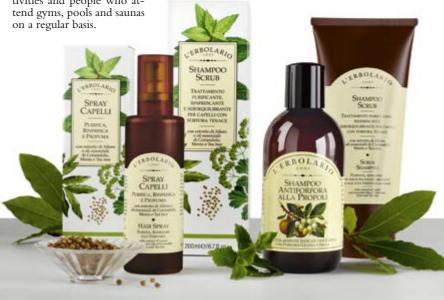

#### Thickening 031.454 Shampoo

Notes\_

With extract of Argan leaves More Body More Shine

ishing and protective action

of Argan Oil and Argan leaf

extract.

041.453

Argan Oil orchestrates the repairing and reinforcing action of the product. Every time you wash your hair, it will benefit from the restorative, nourishing and Thickening caress of this product.

032.322

#### Oil & Oil for Hair

#### Shinier Silkier

Applied to your hair, Oil & Oil will immediately unleash all its strengthening and replenishing properties; providing renewed volume, strength and shine.