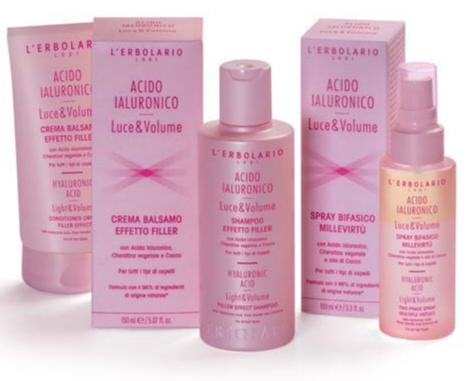

## HYALURONIC ACID OR THE IMPORTANCE OF MOISTURISING

Full of water, thanks to high percentages of Hyaluronic Acid, young skin is firm, elastic and fresh. As time passes, to our dismay, the skin's natural Hyaluronic Acid content decreases, leading to a serious drop in skin moisture. To prevent the risk of premature wrinkles and simultaneously minimise the signs of time as much as possible, we need to ensure that our skin gets all the water it needs and quench its thirst every day!

#### MULTI-ACTIVE ANTIAGE STRATEGY

The Hyaluronic Acid obtained by L'Erbolario using an advanced biotechnological process is at the centre of its innovative and high-performance Multi-Active Anti-Ageing treatment: 14 phytocosmetics featuring an appealing and fresh consistency, formulated to ensure that face and body are protected against the passing of time and the signs it unrelentingly leaves. Featuring highly select active ingredients such as Alpine Rhododendron stem cells and Hibiscus Oil, Hyaluronic Acid is contained here in three different molecular weights, and is therefore three times more active and effective.

#### THREE MOLECULAR WEIGHTS OPERATING ON THREE DIFFERENT SKIN LEVELS

Hyaluronic Acid with a high

molecular weight means that

it stays on the skin's surface

forming an invisible protective

film and "preventing" the wa-

ter molecules from being lost,

limiting any evaporation which

tends to deprive the skin of

moisture and expose it to the

risk of dryness and premature

ageing. Hyaluronic Acid with

a medium molecular weight, on

the other hand, channels mois-

ture past the skin barrier, pro-

viding the nourishment required

to protect the skin's elastici-

ty and fine texture over time.

Lastly, Hyaluronic Acid with

a low molecular weight push-