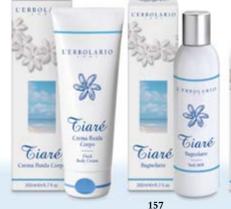

#### Make-up 002.005 Remover with Extensin and meristematic Extract

To gently remove make-up from eyes, face and lips

An extremely rich emulsion which, both gently and effectively, removes makeup from the various parts of the face, respecting even the most delicate and vulnerable areas, such as eyes and lips, which it even helps to protect.