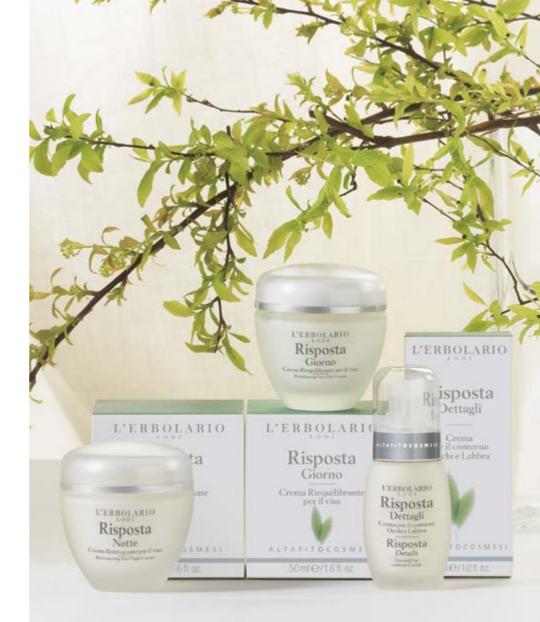

#### CHANGING THE SOLUTION

L'Erbolario's High phytocosmetics has developed from the top of the most evolved planted-based cosmetics, a targeted and advanced solution to all of your skin's most specific demands, especially in terms of its capacity to concentrate the maximum efficiency of the ingredients in high performing formulas. The High Phytocosmetics Face Range aims for the highest beauty and wrinkle repair results through seven different specific treatments: "Risposta" Day, "Risposta" Night, "Risposta" Perfection Lifting Effect, "Risposta Dettagli" Eye and Lip Contour, "Risposta" Phytofiller Face Firming Cream, "Risposta" Face Firming Precision Phytofiller Serum and "Risposta" Čleansing.

### "Risposta" Day 011.104

#### Rebalancing Face Cream

The most valid "Risposta" product for skin that has always dreamed of being more radiant and luminous all day long.

This cream is rich yet not oily, in fact it protects your skin, defending it from the increasing number of premature ageing factors such as light, polluted or conditioned air and stress, included climate-related.

### "Risposta" Night 011.106

#### Reintegrating Face Cream

Night time has never been so replenishing! In fact, "Risposta" Night is a superfunctional treatment, with a one-of-a-kind capacity to boost the skin's natural self-repairing process as you sleep. The formula contains a revolutionary, highly calibrated complex of noble oils, vitamins, and anti-oxidant factors: the treatment therefore provides a highly effective nourishing function, ideal for helping skin including the most tired and worn out to recover, repairing the damage of the previous day and preparing for the following day.

#### "Risposta" Details Eye and Lip

011.105

### Contour Cream

Eyes and lips are very important details that require special care and attention. Formulated to specifically treat the skin in these areas, Risposta Dettagli is a very gentle yet extraordinarily effective cream that acts both immediately and gradually. The very delicate and demanding skin in these areas is immediately nourished, moisturised and intensely protected, rediscovering tone and elasticity, while the signs of facial expressions and the frequent stress of make-up are considerably reduced.