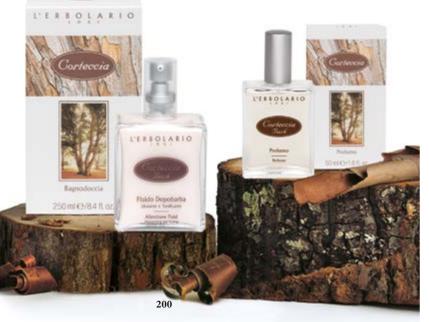

### 71 Hair Care

- 172 SHAMPOO &...
- 174 ACIDO IALURONICO LUCE & VOLUME -HYALURONIC ACID LIGHT AND VOLUME
- 176 ECO-ROUTINE FOR PERFECT HAIR
- 178 EFFETTO REALE
- 180 FOLTA CHIOMA
- 182 MACASSAR
- 184 MILLET AND SOY
- 186 ORTICA DIOICA NETTLE
- 187 RISTRUTTURA
- 188 HAIR COLOUR
- <sup>191</sup> The Men's Lines
- 192 ACCORDO DI EBANO NOTES OF EBONY
- 194 ACIDO IALURONICO PER LUI -HYALURONIC ACID FOR HIM
- 198 ASSENZIO PER LUI ABSINTHIUM FOR HIM
- 200 CORTECCIA BARK
- 202 GINEPRO NERO BLACK JUNIPER
- 204 L'ERBOLARIO UOMO MEN'S FACE AND BODY CARE PRODUCTS