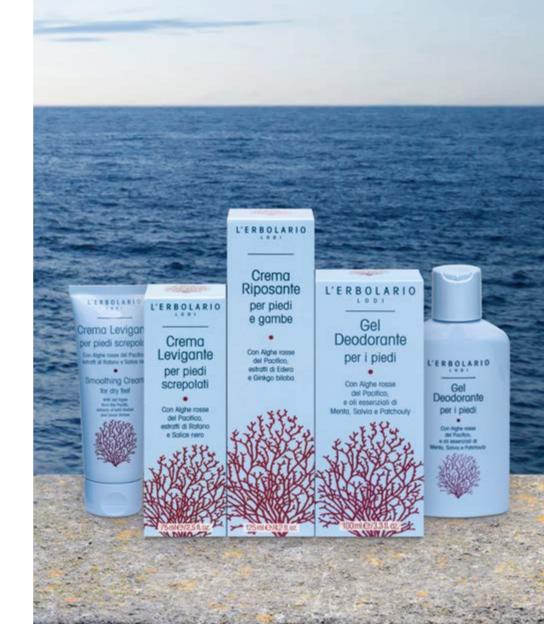

cell renewal, making your skin appear soft and compact instead of rough. The formula also provides the skin surface with an emollient, nourishing and evening effect. This is the ideal product for rough and calloused areas such as heels and soles of the foot, but also for knees and elbows.

### Resting Cream 026.874 for feet and legs

With red Algae from the Pacific, extracts of Ivy and Ginkgo biloba

Today, feet and legs can count on this Resting Cream to minimise fatigue and tiredness. In this treatment, the extracts of Ginkgo biloba, Ivy and Aescin-Phytosome provide an anti-oxidant and vessel protective action on surface skin micro-circulation, ensuring a beneficial, light feeling! Red Algae of the Pacific moisturises and softens while natural Menthol provides its refreshing property.



## DEODORANTS

### "Aquasalvia"

Deodorant Lotion with Sage and Lichen

This is the perfect liquid deodorant, on a practical nogas spray. By spraying it on in the morning you will stay fresh for many, many hours.

062.093

062.137

### Deogel

Prolonged-effect deodorant with Water Mint & Vitamin E with essential Oil of Peppermint

Two different species of Mint, water and pepper, provide this gel with their strength, helping ensure entire days of freshness, even during periods of the most intense activity and very hot months. Deogel, invisible and comfortable, prevents sweat from degrading and therefore unpleasant odours from developing, however, it does not interfere with the crucial physiological function of perspiration.

062.817 Assenzio Deodorant Cream

"Aquaverde" 062.326 Deodorant