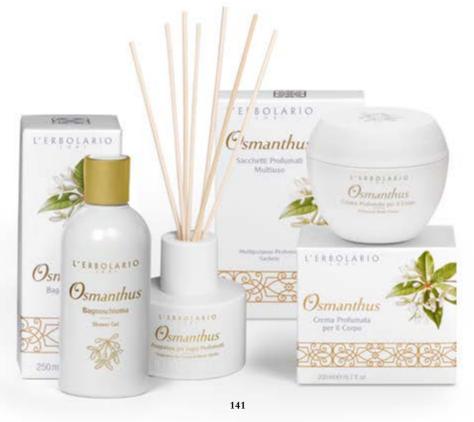

moisture thanks to the p Cotton oil and Cocoa butter contained in this special t formula. For very soft skin on hands and body, caressed by the wonderful fragrance of Osmanthus flowers.

# Fragrance for 081.179 Scented Wood Sticks

Every autumn, when the delicate Osmanthus flowers blossom, they give off a sur-

prising scent that will leave you lost for words. Finding this same sense of sudden joy, at home or in your favourite environments, will be very easy: all you need to do is dip the rattan sticks in the perfumed solution and the floral Osmanthus fragrance will magically spread across the room.

## All-purpose 091.183 Perfumed Sachets

Osmanthus has a delicate floral scent and, thanks to these All-purpose Perfumed Sachets, its fresh breeze will envelop everything you love the most.



ULREOLARIO

Osmanthus

Profume

Osmanthus

# PAPAVERO SOAVE - SWEET POPPY

Iridescent, fresh and flowery, the fragrance of the Sweet Poppy is replicated in the products of this range, all featuring formulas based on the precious active ingredients obtained from the poppies of light and wind.

#### Perfume 066.343 066.430

Two spirits, two moods come together in this ir idescent and sweet eau de parfum. The rural and carefree nature of the common poppy, the field poppy, is recreated on the wave of notes of Poppy and Prunella Petals, coloured with fresh, flowery, feminine and light nuances. A dreamier and more hypnotic, denser and more mysterious touch is added by Papaver orientalis with its fragrance that directs your thoughts, taking



on the compelling and enveloping notes of the Davan