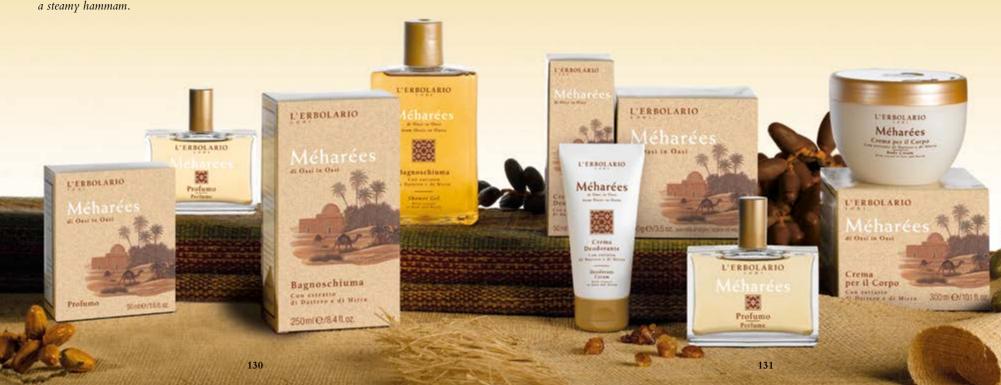

eness.

# Body Cream 026.571

With extract of Date and Myrrh A splendid, very rich and buttery body cream. Thanks to its regal ingredients Date, Myrrh, Cotton Oil it will leave your skin silky soft and scented by the enchanting fragrances of the desert at sunset.

## Deodorant 062.356 Cream

With extract of Date and Myrrh

In order to achieve long-lasting freshness, the Méharées deodorant cream uses effective and safe active substances. Sodium usnate, obtained from "Forest Oak", inhibits microbial proliferation that causes the onset of unpleasant odours. The Aluminium Salts, supported by the anti-oxidant strength of Vitamin E, eliminate the unpleasant effects of perspiration without compromising the skin's natural flora. All of this with the exotic fragrance of a Thousand and One Nights.



# MELOGRANO - POMEGRANATE

A fascinating tree which, since ancient times, has been associated with the symbolic meanings of prosperity, majesty and rebirth because of its abundance of flowers and juicy fruits. The star of this sensual fragrance rich in nuances, the Pomegranate, with its tasty fruits, offers us cosmetic ingredients with beneficial properties: toning extract, refreshing distilled water, hydrating juice, and sterols with a compacting action.

L'ERBOLABIO

POMEGRANATE

CLEANSING GEL FACE & HANDS



Perfume 066.080 066.079

The opening notes are citrusy, with Lemon and Mandarin, while the middle notes offer spicy accents of Pink Pepper along with the sweet-acidic notes of Pomegranate and Red Cur-

POMEGRANATE

BATH GEL

rant, finishing with the full scent of Musks. This Perfu