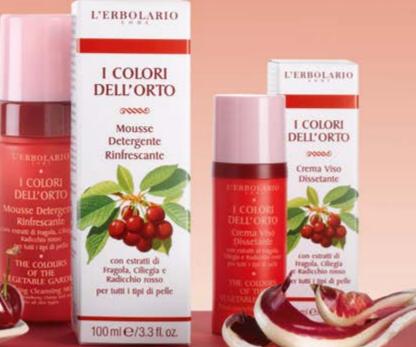

## MOISTURISING

## FOR ALL SKIN TYPES

### Thirst-Quenching Face Cream 011.119

with extracts of Strawberry, Cherry and Red Radicchio Thirst-quenching cream, perfect for faces requiring hydration.

### Refreshing Cleansing Mousse 002.119

with extracts of Strawberry, Cherry and Red Radicchio Precious extracts with moisturising and refreshing properties enrich this soft, light Mousse, also excellent as a make-up remover.

### Ultra Moisturising Face Gel Mask 012.119 with extracts of Strawberry, Cherry and Hyaluronic Acid

A light texture gel Mask that offers comfort and freshness to your face.

## Characteristic fruits and vegetables

| FUNCTIONAL SUBSTANCE              | PROPERTIES                                                                                                                                                                                     | ACTION                                      |
|-----------------------------------|------------------------------------------------------------------------------------------------------------------------------------------------------------------------------------------------|---------------------------------------------|
| Extract of fresh Cherry           | Contains glucose, fructose, saccharose, polyphenols and anthocyanosides                                                                                                                        | Moisturising and protective                 |
| Cherry juice                      | Rich in sugars and vitamins, it is able to counteract<br>the effects of skin ageing (thanks to vitamin C) and<br>to strengthen the "barrier" effect of the epidermis<br>(thanks to vitamin B3) | Moisturising, antioxidant<br>and compacting |
| Extract of fresh<br>Strawberry    | Contains glucose, fructose, saccharose, polyphenols and anthocyanosides                                                                                                                        | Moisturising and protective                 |
| Extract of fresh red<br>Radicchio | Contains polyphenols and anthocyanosides                                                                                                                                                       | Anti-radical, compacting action             |