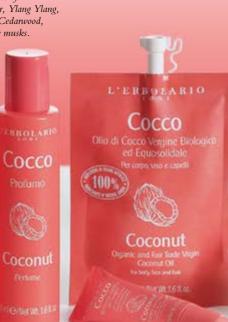

In its water phase it leaves a protective film on the skin, it regulates the level of moisture promoting the physiological production of

Collagen. Hibiscus and Olive oils are the protagonists of

the oil phase,