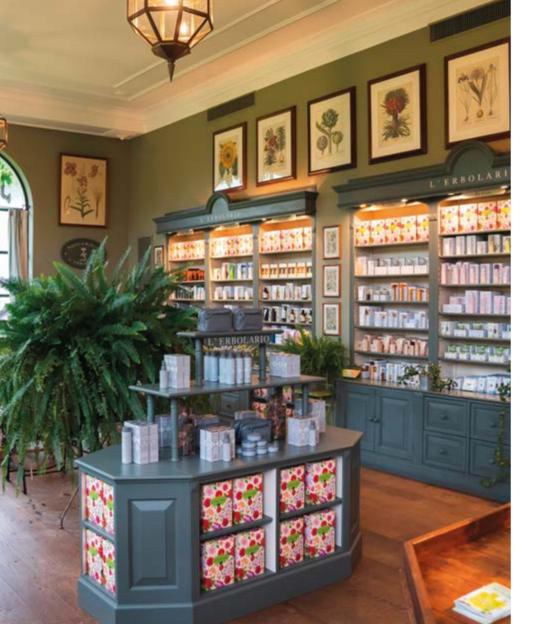

lication, is enhanced and even more attractive thanks to the emollient and compacting action, on the skin tissues, provided by the prime Oils contained in the innovative formula.

#### Balsamosole

Protective and detangling hair spray Leave-in With Flax and Sweet Almond Oils and Amaranth Extract It counteracts the negative effect of chlorine and salt water. An extremely light spray

086.008

that provides and instantaneous treatment to protect and wonderfully detangle your mane.

A simple gesture that provides the virtues of excellent plant based active ingredients: the Flaxseed and Sweet Almond Oils perform a nourishing and restructuring action that tames frizzy hair, while the extract of Amaranth seeds provides plenty of softness, shine and body, and leaves hair extremely easy to comb.



# Home Products



must in the L'Erbolario catalogue are the fresh, flowery or balsamic notes intended to make the air in your home more pleasant, and which we want you to imagine, in every season, as facing onto a fragrant garden with sweet fields and dark woods in the background.

Therefore, to help you banish smoke, less than pleasant kitchen odours and the slightly musty odour that city heating systems often develop, we offer a small collection of herbs, woods, flowers and essences. Every time will be like throwing open your windows onto a rose bed, a lilac bush, a honeysuckle hedge or the balsamic air of a thick fir forest.

## PERFUMED SACHETS

~

Derived from a century-old tradition, as much today as in the past, they will bring a touch of refined, elegant taste to your home. The