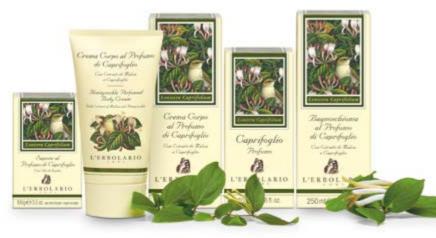

es even deeper into the skin

and stimulates the physiolog-

ical production of Collagen, a

protein that protects the com-

pactness and "suppleness" of

skin tissues. Intensely moistur-

ised, toned and smoothed, your

face and body skin is fresh-

er and more radiant with every

application, gradually smooth-

ing out the signs of time, from

long-standing wrinkles to re-

cent, small lines, from expres-

sion lines to the beginning of

unsightly sagging.