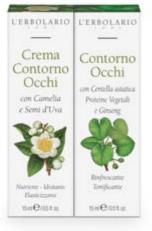

#### Eye Contour Gel 011.110

with Centella asiatica, Plant Protein and Ginseng Refreshing Toning

The Eye Contour Gel helps you keep the most vulnerable area of your face young. Light and not oily, it absorbs quickly, providing precious nutritional substances and a fresh sense of well-being, helping reduce bothersome under-eye bags and circles. While preventing expres-

#### Eye Contour 011.350 Cream

with Camellia and Grape Seed Nourishing Moisturising Elasticising

An extraordinarily fresh and comfortable cream, rich in active ingredients that, day and night, provide the essential protection, nourishment and hydration for the eve contour area. Working sinergetically with various components to promote skin elasticity, it prevents fatigue, emotions, voluntary or involuntary facial expressions from definitively leaving their mark, compromising the full expression of the eyes.