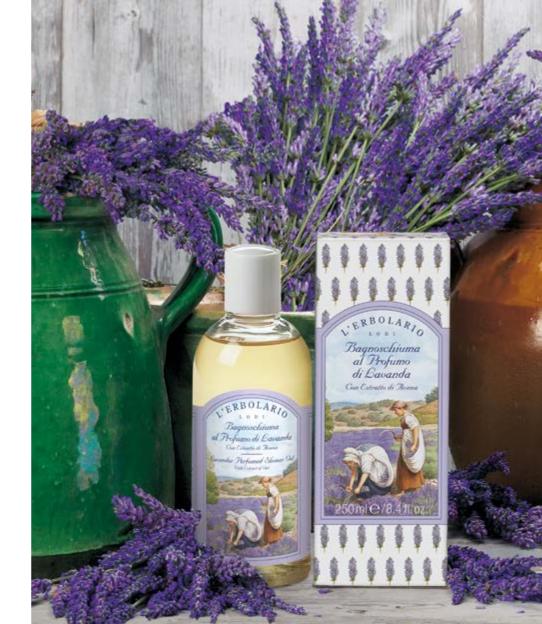

Perfecting treatment Color Control

It does an exceptional job of keeping your complexion under control, it covers uneven skin-tone and corrects imperfections.

These are some of the ma-

ny actions carried out impeccably by this CC Cream, a unique cosmetic product that is also perfect for protecting your face against the harmful effects of numerous environmental factors and UV rays, thanks to the effective anti-stress properties of Spelt seed extract.