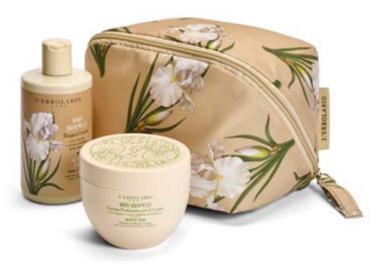

fectiveness of phytocomplexes from Horsetail and Sage and from Coconut, which prevent unpleasant odours and provide a lot of comfort to the delicate skin of the underarm

### Home Fragrance 081.085 Diffuser

The magic of Verbena leaves, which give off a delicious lemon scent when rubbed between the fingers, is recreated by this spray fragrance perfect for refreshing rooms at home or at work. With its lively, citrus notes, it is a real concentrate of good cheer and well-being.





## LIMITED EDITION GIFT IDEAS

### IRIS BIANCO - WHITE IRIS

The cosmetics in this line are packed in three attractive fabric cosmetic bags coated with Iris petals: a perfect gift idea!



**Petal Mini Beauty Case** [088.097] Perfume 15 ml and Perfumed Body Cream 75 ml Limited edition in Mini Fabric Beauty Case



**Gem Beauty Case** [088.101] Bath Cream 300 ml and Perfumed Body Cream 300 ml Limited edition in Fabric Beauty Case Blossom Beauty Pochette (188.096) Bath Cream 75 ml and Perfumed Body Cream 75 ml Limited edition with Fabric Pochette



### TÈ NERO - BLACK TEA Irresistible beauty kits for the body, inspired by the beneficial properties of tea, to give yourself or those you love!



**Tea Valley kit** [088.098] Cleansing Gel Face & Hands 75 ml and Hand Cream 50 ml limited edition





**Tea Garden Beauty Box** (088.100) Cleansing Gel Face & Hands 270 ml and Body & Hand Cream 250 ml limited edition with fabric box and metal tray

### VETIVER

Wonderful beauty kits in practical travel cosmetic cases make a special gift for someone you love!

Green Breeze Beauty 088.095 Perfume 10 ml and Sh