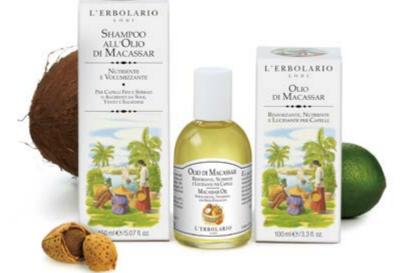

sar Oil Shampoo

Nourishing and Volume-Boosting For Fine Hair that is Brittle or Damaged by Sun, Wind and Salt Particularly rich in nourishing and soothing elements, deriving from the various

031.102

plant Oils it contains and from Soy, this shampoo makes the hair shaft radiant and full, strengthening it, and provides incredible volume even to the most worn out and tired hair.



Notes\_

Strenghthening, nourishing and Shine-Enhancing

Used for centur ies in the Maluku Islands, Macassar Oil is a genuine beauty pack that restores volume and shine to hair, strengthening it, making it more beautiful and providing intense nourishment, leaving it soft and full of body. It rinses out very easily. Applied before sunbathing and swimming in the sea, it is ideal for protecting hair on the beach.





### MILLET AND SOY

Millet, the grain containing the highest vitamin content, and combined in this line with Panthenol and Soy Proteins, is the main ingredient of excellent treatment products that provide strength, body and radiance to all hair types, including fuzzy or hair with split ends that breaks easily.

### Shampoo 031.100 with Millet extract and Soya

For Frequent Use and to Help Prevent Hair Loss

For mulated with particularly gentle cleansing agents, this shampoo is enriched with Soy Proteins and Millet Extract, a crucial ingredient in shampoo developed for frequent use and as an adjuvant in hair loss prevention.





### After-shampoo (032.369) conditioner with Millet and Soya

Enriched with Mineral OligoElements

Your hair will have a better life with this rich and creamy