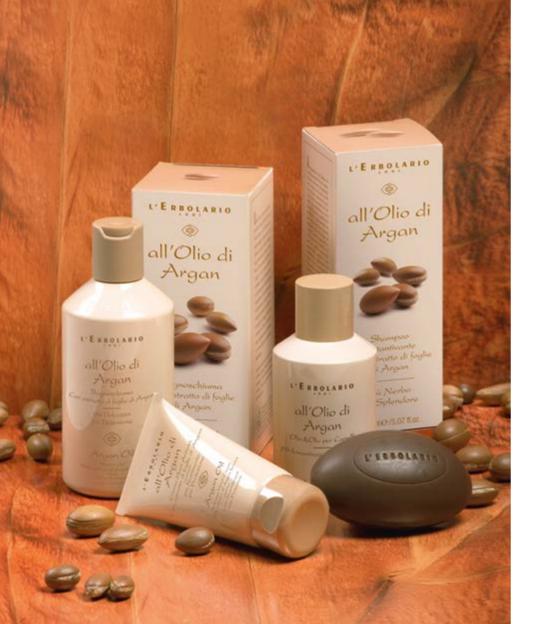

## ARGAN OIL

Argania spinosa grows in only one place in the world: the region of ochre and spices of south-west Morocco. Here, on the vast edges of the desert and in a dry and inhospitable climate, twenty million brave trees form an immense forest, the Arganeraie, the last stronghold of fertility still resisting against the encroaching Sahara.

#### Perfume

A seductive, almost in dulgent fragrant sensation where gourmand and vanilla accents delicately blend together: an intense fragrance that is both witness and inter preter of the charm of Morocco's ochre land.

### Cleansing 002.450 Cream for facial Massage

With extract of Argan leaves <u>Smoother Fresher</u>

To start with, beginning with the basic daily cleansing routine, its golden, luminous beauty regimen, face, neck and low neckline will gladly entrust it to the rich Cream cleanser. Every time you wash, Argan Oil leaves your skin radiant, soft and smooth, ready for further beauty treat-

### Face Cream 011.001

With extract of Argan leaves more Radiant more Compact Skin

The entire calibrated formula of this rich face cream is based on Argan Oil, and in addition to being particularly suited for treating toneless, dull skin, it is also recommended for maintaining long-lasting toned, youthful skin with defined features.

### Soap

With extract of Argan leaves Gentler Creamier

The shape and fragrance of this soap is inspired by the perfection of the nut contained inside the fruit of the Argania spinosa.