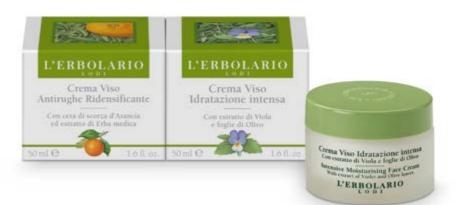

#### 011.016 Moisturising Face Cream

With Helichrysum, Aloe and Olive leaves

Its exclusive formula makes it truly invaluable for those who love spending their spare time outdoors: it protects the face from sunlight, wind, extreme cold or heat. Using it on a daily basis ensures perfect moisturising, it slows the appearance of wrinkles and helps maintain a glowing and supple face, with youthful features.

### Intensive Moisturising Face Cream

With extract of Violet and Olive leaves

This cream has a light and extremely appealing texture, and can be applied any time of the day. When skin feels "tight" due to lack of moisture or is suffering due to adverse weather conditions, this Intensive Moisturising Face Cream provides the nutrients your skin needs to restore radiance and splendour. With Olive oil, Safflower oil and hydrolysed plant protein complex from Wheat, Soy, Oat and Maize.