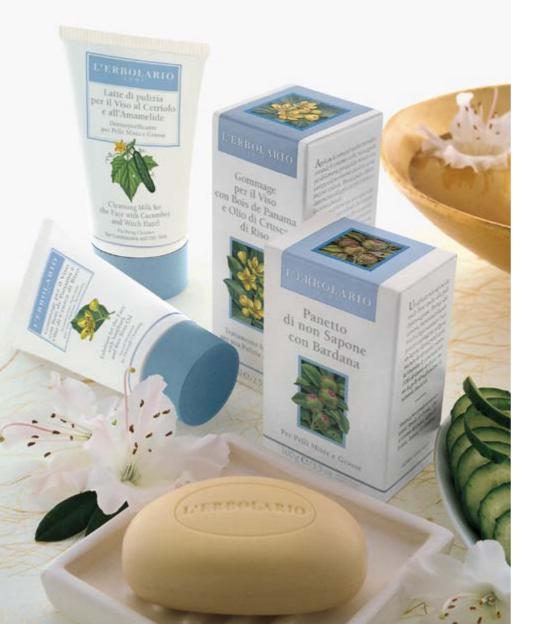

### Cleansing Milk [001.001] for the Face with Chamomile

Softening for Dry and Sensitive Skin

This very soothing and creamy cleansing milk was formulated for fragile skin, and cleanses with infinite delicacy, respecting the skin's pH.

Refreshing and emollient, thanks to Chamomile Extract, while completely removing make-up, foundation and impurities, it moisturises, softens and leaves your face velvety soft.

#### Cleansing Milk 001.002 for the Face with Cucumber and Witch Hazel

Purifying Cleanser for Combination and Oily Skin

This is a very gentle and creamy cleansing milk enriched with Distilled Witch Hazel Water astringent and Cucumber Extract refreshing. It maintains the pH of your skin while cleaning it with unbeatable delicacy, closing dilated pores and providing a gradual skin-purifying action.

#### Soapless Bar 042.099 with Marigold and Jojoba

For Sensitive Skin

Traditional soaps, with an alkaline pH, tend to dry your skin out, requiring a few hours to regain its equilibrium.

This "non-soap" however, respects the natural hydrated acid layer of your skin and neutralises the aggressiveness of hard water, leaving your skin clean, smooth and velvety, not dry or tight.

#### Soapless Bar with Burdock

For Combination and Oily Skin

A delicate "non-soap" which is also gentle on oily and blemished skin.

Its astringent ingredients purify skin without removing moisture, while its vitamin E content nourishes your skin, restoring natural elasticity.