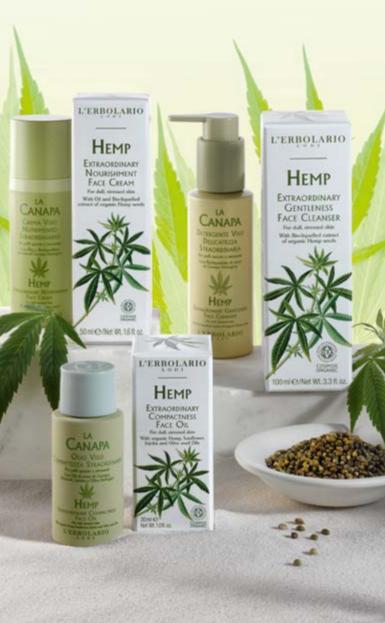

## LA CANAPA - HEMP

A line dedicated to face care, that stressed skin can trust, confident it will find the solution perfectly suited to its needs. What effective benefits do these recipes offer for your skin, keeping it moisturised, smooth and radiant looking? The names of these fine products speak for themselves: exquisitely gentle and extraordinary nourishment and compactness.

#### Extraordinary 002.002 Gentleness Face Cleanser

For dull, stressed skin With Bio-liquefied extract of organic Hemp seeds

A targeted cleanser with a very effective and balanced formula is required for sensitive skin prone to dryness. This recipe gets rid of both impurities and stress from dull skin, without ever altering the skin's hydrolipidic film as it contains Bio-liquefied extract of organic Hemp seeds, with moisturising and softening properties. An effect as remarkable...as your skin's well-being!

Extraordinary 011.003 Nourishment Face Cream

For dull, stressed skin With Oil and Bio-liquefied extract of organic Hemp seeds

This treatment combines the extraordinary nourishing, antioxidant and moisturising properties of Organic Oil and of the all-new Bio-liquefied extract, which are both extracted from organic Hemp seeds: invaluable virtues to tone dull skin, restoring its natural softness. The synergistic action of organic plant Oils and Butters provides this emulsion with special emollient and smoothing properties, giving it a very pleasant texture, which melts beautifully into the skin.

Compactness Face Oil

For dull, stressed skin With organic Hemp and Sunflower seed, Jojoba and Olive Oils

The combined effect of the 4 noble organic Hemp, Sunflower, Jojoba and Olive Oils is truly amazing: they work together to give stressed skin the compactness and tone that it constantly craves. This recipe is like a gentle caress providing a highly nourishing and antioxidant action, which doesn't leave the skin feeling greasy, but makes it look even and feel supple and fresh. Naturally wonderful.