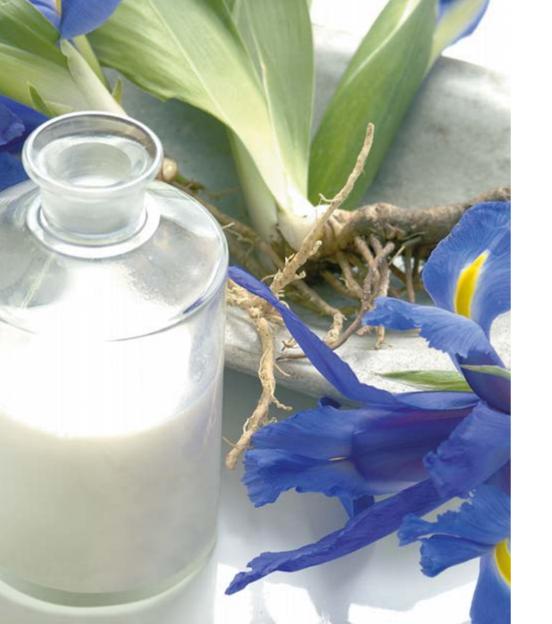

malising substances with every application. With three molecular weights, Hyaluronic Acid offers this refreshing and extremely appealing formula, performing a crucial triple action: moisturising and toning, ensuring that your skin always gets enough water; smoothing and minimising the signs of time, limiting evaporation which deprives skin of moisture and exposes it to the risk of unsightly wrinkles, expression lines and creases; making skin more compact and firm, assisting the physiological production of Collagen, the protein of "youth" which protects the density and freshness of skin tissues. The final touch is provided by two innovative ingredients: Alpine Rhododendron stem cells, which "teach" your skin to tolerate environmental stress, and Epilobium extract, which is an excellent normalising and skin-purifying ingredient which helps clear combination skin of impurities and shine