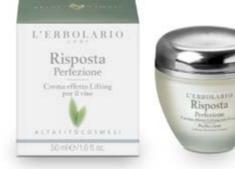

#### "Risposta" 011.103 Perfection

#### Lifting Effect Face Cream

This day cream was developed to ensure maximum comfort: with its light, translucent and ultra fine consistency, it can be applied perfectly to face, neck and low neckline. Risposta Perfection guarantees immediate effects: your skin will be visibly smoother, considerably softer and firmer, exceptionally more compact and supple. In fact, this special treatment offers your skin a pool of moisturising, protective and elasticising natural active ingredients that are capable of providing a visible lifting effect and palpably firm skin.