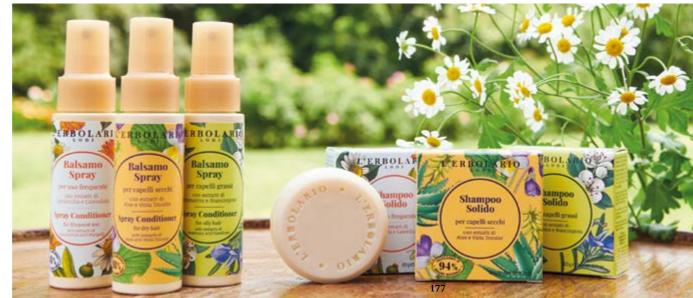

scientific", "more technological" and more "advanced" products.

#### CHANGING THE SOLUTION

L'Erbolario's High phytocosmetics has developed from the top of the most evolved planted-based cosmetics, a targeted and advanced solution to all of your skin's most specific demands, especially in terms of its capacity to concentrate the maximum efficiency of the ingredients in high performing formulas. The High Phytocosmetics Face Range aims for the highest beauty and wrinkle repair results through seven different specific treatments: "Risposta" Day, "Risposta" Night, "Risposta" Perfection Lifting Effect, "Risposta Dettagli" Eye and Lip Contour, "Risposta" Phytofiller Face Firming Cream, "Risposta" Face Firming Precision Phytofiller Serum and "Risposta" Čleansing.

#### Fluid facial cleanser Toning, softening and refreshing

002.565

A basic solution for a basic need. Careful and regular cleansing is certainly the first step towards beautiful skin: skin that is wellcleansed, refreshed and clear of any trace of makeup and smog, not only appears younger and fresher, but can also fully benefit from the treatments applied to it. "Risposta" Cleansing, an extremely gentle and delicate low-foaming gel, is a new form of make-up remover and the first step towards achieving younger and better-looking skin, which starts with your basic make-up removal routine. For a truly all-round beauty strategy!

### "Risposta" Day 011.104

#### Rebalancing Face Cream

The most valid "Risposta" product for skin that has always dreamed of being more radiant and luminous all day long.

This cream is rich yet not oily, in fact it protects your skin, defending it from the increasing number of premature ageing factors such as light, polluted or conditioned air and stress, included climate-related.

It provides a complete and functional treatment, allowing you to fill up on effective plant-origin active ingredients and achieve more compact skin with substantial reserves of tone, nourishment and moisture.