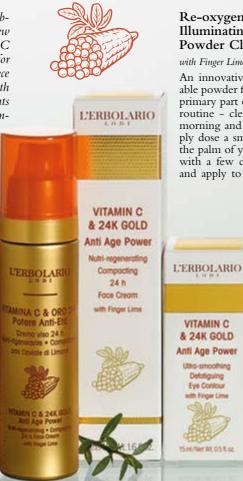

## VITAMIN C & 24K GOLD Anti Age Power

The experience of our Laboratories has given us a new anti age line, Vitamin C & 24K Gold, specific for mature skin: a masterpiece of skincare formulated with high performing ingredients to renew the freshness, compactness and radiance of the face, with visible effects day after day.

L'ERBOLARIC

the in polye

tin • Harr

ricio di Limon

C & 24K G

32

Re-oxygenating • 002.008 Illuminating Powder Cleanser

#### with Finger Lime

An innovative and sustainable powder formula for the primary part of your beauty routine - cleansing. In the morning and evening, simply dose a small amount in the palm of your hand, mix with a few drops of water and apply to the face with

circular movements until a soft foam is developed, then rinse with lukewarm water.

#### Ultra-Smoothing • Defatiguing 011.004 Eye Contour

#### with Finger Lime

lere Anti-Et

the tension

Applied morning and evening by patting very gently around the eyes, it visibly reduces expression signs and traces of tiredness, providing a fresh and smooth eye contour area.

#### Nutri-Regenerating • Compacting 011.005 24 H Face Cream

#### with Finger Lime

Morning and evening, applied after cleansing, this precious cream offers your skin multiple benefits: surface wrinkles are visibly reduced and your skin immediately appears smoother, more compact, luminous.

VITAMIN C

& 24K GOLD

Anti Age Power

Smoothing

Illuminoting

Foce Mosk

with Finger Lime

#### Smoothing • Illuminating Face Mask

#### with Finger Lime

A beauty treatment designed to awaken your skin's luminosity and leave it smoother, softer and more even from the very first application.

012.008

021.008