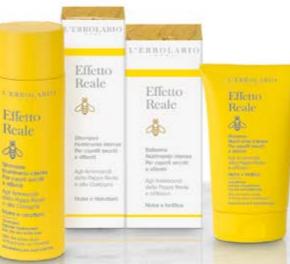

ers and Bitter and Sweet Orange Blossoms, with its



distinct anti-oxidant and replenishing effect, and the surfactant base of plant-origin obtained from Royal Jelly, an innovative cleanser that offers its protective action in this Shampoo, and is respectful of the scalp and hair. From the roots to the ends, thanks to the excellent Effetto Reale products,

178

your hair will appear thicker and stronger, soft and full of body, truly radiant!

### Shampoo Intense 031.644 nourishment For dry and brittle hair

With the Amino Acids of Royal Jelly and Chestnut Nourishing and restructuring

An absolute certainty: starting today, even the most stressed hair can confidently enjoy frequent washing. The formula of this Shampoo, truly balanced for your hair's needs, provides all of the nourishment



that it requires thanks to the strengthening action of Organic Chestnut Extract and the exclusive surfactants of plant origin from Royal Jelly, Olive and Coconut.

### Conditioner 032.637 Intense nourishment For dry and brittle hair

With the Amino Acids of Royal Jelly and Hibiscus Nourishing and strengthening

It nourishes while intensely enhancing the thickness and natural strength of dry and dull hair: this is the purpose of this excellent Conditioner. A truly attainable objective, thanks to the specific functional ingredients of its recipe. The first ingredient is an exclusive Restructuring and anti-oxidant complex, which includes Hibiscus Flower among its components, which is able to repair the most damaged parts of the hair, plumping up the fibre. Plus, the Amino Acids of Royal Jel