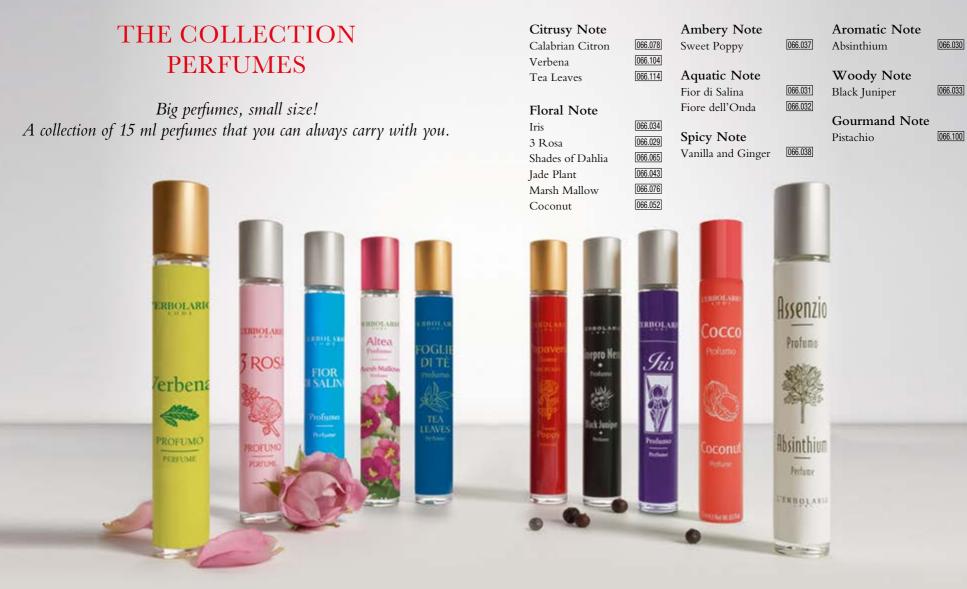

before any other treatment, including the eye contour area, for the application of full make-up of for special occasions.

It then, gradually, nourishes your skin, reduces and helps prevent wrinkles.

Suitable for all skin types, the Anti-ageing Serum has many purposes: