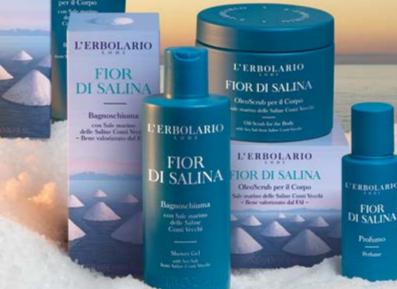

active ingredient creates a protec-

A.SEBBLARIS

ACIBO

Canada Mildi

tive film on the skin, limiting the external loss of humidity, and contributes to promoting the physiological production of Collagen. Wheat protein completes the action, providing the Mousse with delicate cleansing properties.