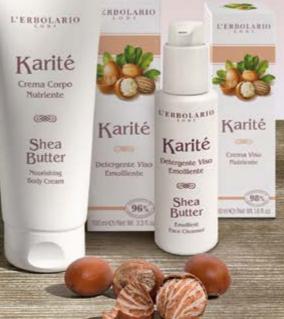

## KARITÉ - SHEA BUTTER

Shea butter is known and appreciated for its rich content of nourishing substances and for this reason is considered a natural ally of beauty: it is obtained from the kernels of the majestic Vitellaria Paradoxa tree. In the warm African lands where it grows, women consider it a miraculous "tree of youth". Its cosmetic toning and antioxidant effects are well-known, as are its benefits for the skin of face and body, dry lips and hair. Plus, the butter that

is the star of this line is environmentally sustainable and fair trade:

Karité

Creative

Pineil

935

it comes from sustainable supplies and is produced by local communities in Burkina Faso.

### Emollient Face 002.010 Cleanser

Enriched with fair trade Shea Butter, nourishing oil and extract of Coconut and skin-purifying extract of Boswellia, this fluid ivory-coloured emulsion is ideal for all skin type, it removes impurities and make-

#### Nourishing Face 011.010 Cream

Even the most delicate skin can enjoy optimal comfort with this face cream. The starring ingredient is the Shea Butter, a beauty remedy with nourishing, protective and elasticising properties. It works in perfect synergy with the antioxidant phytocomplex from Magnolia bark and

#### Nourishing 036.034 Bath Cream

The Shea butter in this recipe is not only active with its emollient and restorative properties: it is also contained as a surfactant obtained from the very butter, creating a very creamy lather that cleanses with effective gentleness.

### Nourishing LipButter

This is the ideal solution for the specific care of chapped or poorly hydrated lips, as the formula provides all of the softening, protective and repairing action of Shea butter.

#### Nourishing 026.036 Body Cream

A cream with a soft texture that supports and preserves, day after day, the hydration and softness capital of the skin, all over. Its formula combines elasticising Shea butter with compacting Coconut butter and smoothing Cocoa butter.

### Nourishing 026.035 Hand Cream

For this important area of the

body, always exposed to the elements and frequent washing, it is advisable to use a protective, nourishing product with a considerable restorative action. Just like this cream, specifically formulated for the hands!

### PureButter

The properties of this extra pure butter are almost sacred to African women. But they are proven to be unbeatable for everyone! In fact they are super nourishing for the skin, all over, toning and anti-age for the face and perfect for making even the most stressed hair soft.