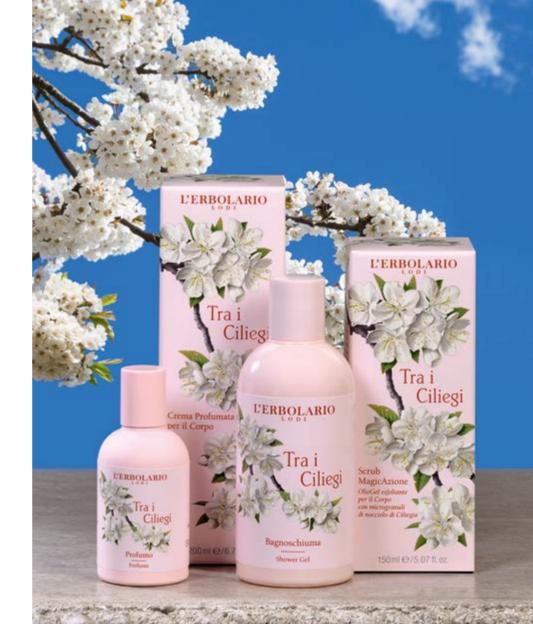

The elevated concentrations of two particularly effective and precious natural elements (Extensin and Meristematic extract) combined with highly pure ingredients, make it possible to fight against external agents which are irritating and damaging to the structure and youthfulness of the skin, starting with your basic cleansing routine.