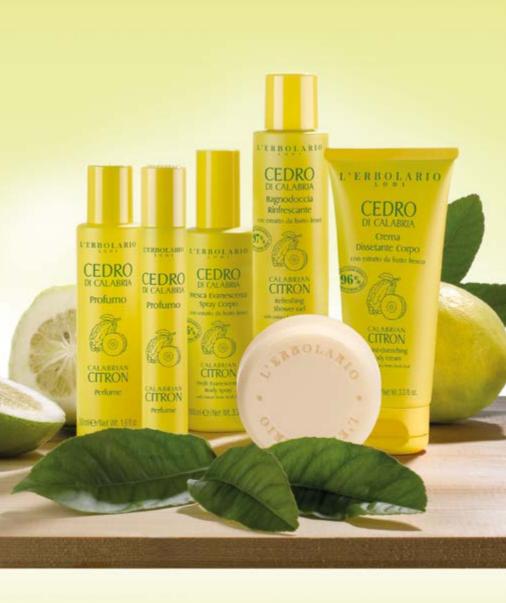

oisturised.

## Thirst-Quenching Body Cream

with extract from fresh fruit

After showering, it is a real treat to pamper your skin with this cream and its ultra-light texture, which absorbs easily and offers the sweet perfume of a very fresh citron drink.

#### Fresh Evanescence Body Spray 026.078

with extract from fresh fruit

The fragrance of this ultra-light spray is inviting and intriguing, and can be used several times a day to refresh, quench and perfume your skin gently.

# Solid Shower 031.077 Shampoo

#### with extract from fresh fruit

This practical two-in-one product offers body and hair a very appealing and more sustainable routine. Plus, it only weighs 60 g and is perfect to take on trips, to the gym, to the pool... anywhere you want the freshness of the wonderful Citron!



# COCCO - COCONUT

Coconut. Just saying the word feels good. And it takes us far away... instantly. Our mind pictures one-way tickets to destinations hidden in the heart of the ocean where only infinite expanses of white sand and inlets with a thousand shades of blue exist. From the white pulp of Coconut, rich in beneficial properties, our Laboratories have obtained two prodigious active ingredients for skin and hair beauty: the extract, with its nourishing and moisturising action, and a refreshing and softening distillate.



#### Perfume 066.015 066.051

The dream of landing on a beautiful Caribbean island comes to life when you spray this coral-coloured bottle of perfume.

> Notes of: Coconut water, Ylang Ylang, Vanilla, Cedarwood, White musks.

00000



## Solid Shampoo 031.051

with