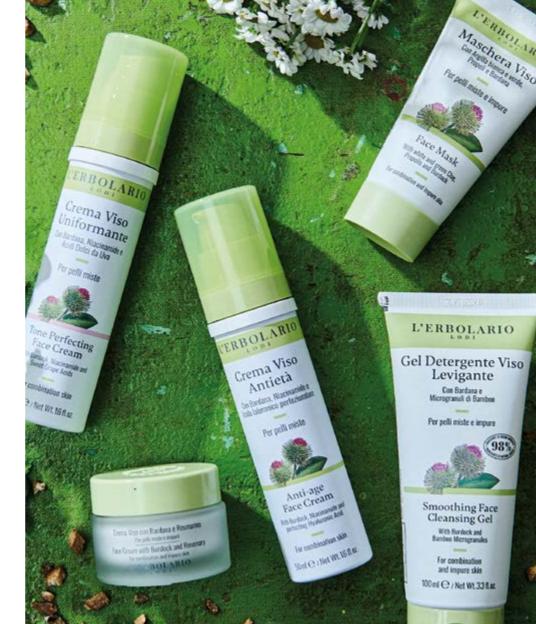

#### Smoothing Face 002.009 Cleansing Gel

with Burdock and Bamboo microgranules

Ideal for daily facial cleansing mornings and evenings, it removes impurities effectively and helps rebalance sebum production. Bamboo microgranules act as a gentle exfoliant, renewing the uppermost layer of the skin.

#### Face Mask

012.002

with white and green Clay, Propolis and Burdock

When applied regularly (once or twice a week), the mask helps regulate sebum production with a rebalancing, astringent effect. After treatment, skin is fresher and more luminous.

#### Face Cream 011.021

with Burdock and Rosemary Mattifies, closes open pores, purifies and helps combination and impure skin recover its balance.

When used mornings and evenings, it's ideal for young skin prone to blemishes caused by excess sebum.

#### Antiage 011.026 Face Cream

with Burdock, Niacinamide and perfecting Hyaluronic Acid

Ideal for mature combination skins, it delivers a double perfecting action: minimizes the signs of ageing while rebalancing sebum levels and combating shine and blemishes. Suitable for daily use.

#### Tone Perfecting 011.025 Face Cream

with Burdock, Niacinamide and Sweet Grape Acids

Contains pigments that, once massaged in, blend in with the skin to create a light, natural tinted finish. Mattifies, rebalances, improves skin texture and reduces the appearance of pores. Ideal as a make-up base.