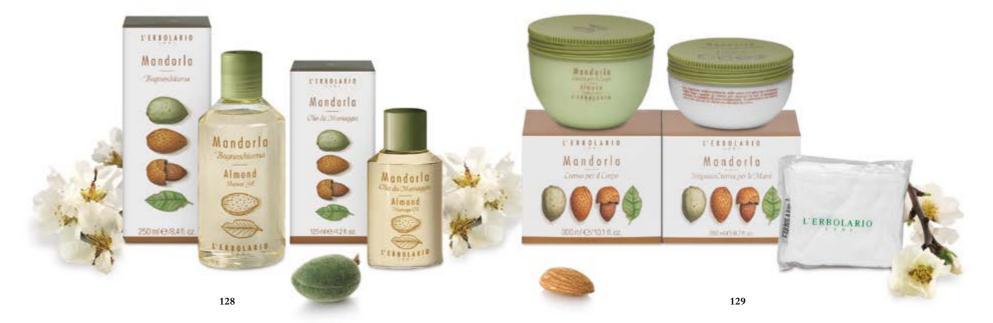

on of

Almond Oil, with its firming, emollient and softening properties that have always been recognised, as well as its discrete and appealing frag rance, also make this product an excellent complement to longer, frequent and prolonged massages.

## Hand Cream Pack

026.610

Thanks to this practical and luscious Mask and Hand Cream, your hands will discover the rich, indulgent and super energetic fruit of the Almond as an effective and almost irreplaceable ally. As the main ingredient of this treatment. the Sweet Almond, in fact, provides all of its notes and highly appreciated soothing, softening and protective powers and, boosted by the support of 4 different butters and 3 different oils, it is able to provide beneficial and soothing action to even the driest and most sensitive hands.



# MÉHARÉES

#### The Méharées range of products incorporates all of the beneficial properties of the desert's precious assets: regal Myrrh and the sweet Date are combined to create a warm and sensual fragrance which will enchant mind and senses with its fascinating scent, ideally enveloping you in the vapours of a steamy hammam.



#### Perfume

What a thrilling, spicy, sensual atmosphere! An endless journey through the lights and colours of the desert.

066.572



#### With extract of Date and Myrrh

This is a foam that your skin will never forget and that contains all of the treasured properties of the desert. In fact this formula incorporates the Extract of Dates, a fruit which offers a concentration of sugars, mineral salts, vitamins, Myrrh Extract, which provides a toning and astrin