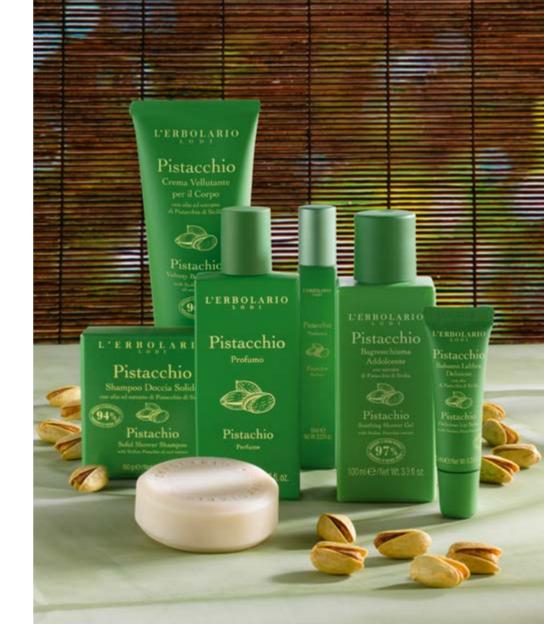

VITAMIN C

& 24K GOLD

Anti Age Power

Smoothing

Illuminoting

Foce Mosk

with Finger Lime