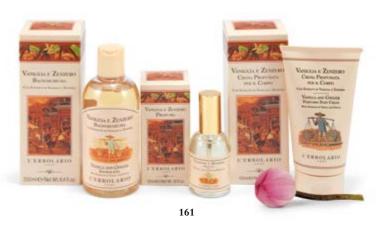

This is exactly what skin that is no longer very young, or which is going through particularly tiring periods, requires during night-time rest.

The already rich combination of ingredients of this cream also contains vitamin Multi-active 021.004 021.010 Serum