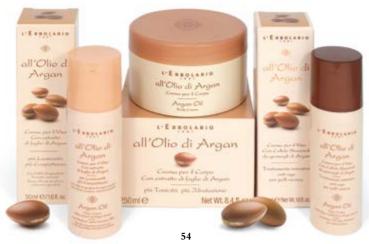

## ARGAN OIL

Argania spinosa grows in only one place in the world: the region of ochre and spices of south-west Morocco. Here, on the vast edges of the desert and in a dry and inhospitable climate, twenty million brave trees form an immense forest, the Arganeraie, the last stronghold of fertility still resisting against the encroaching Sahara.

### Face Cream 011.001

With extract of Argan leaves more Radiant more Compact Skin

The entire calibrated formula of this rich face cream is based on Argan Oil, and in addition to being particularly suited for treating toneless, dull skin, it is also recommended for maintaining long-lasting toned, youthful skin with defined features.

#### Face Cream [011.011] With Stem Cells from Argan sprouts

Intensive anti-age treatment for mature skins

Stem Cells from Argan Sprouts guarantee advanced phytocosmetic effects, aided by the synergetic action of other functional substances obtained from the Argania spinosa tree: by re-awakening the skin's stem cells and limiting the formation of free radicals, they support the integrity of the skin's structure.

#### more Elasticity more Tone

Containing 99.5% pure Argan Oil (combined only with Vitamin E), this formula is bursting with ingredients such as tocopherols, polyphenols and linoleic acid. It therefore replicates the rare properties of Argan Oil, an actual skin dynamiser, in its ability to reactivate vital cell functions.

#### Body Cream 026.319

With extract of Argan leaves more Tone more Moisturisation

Body Cream with Argan leaf extract was for mulated specifically for people who do not love enveloping scents. Discretely, yet offering unbeatable performance, this product transfers all of its dynamising and replenishing action to your skin, any time of the day.