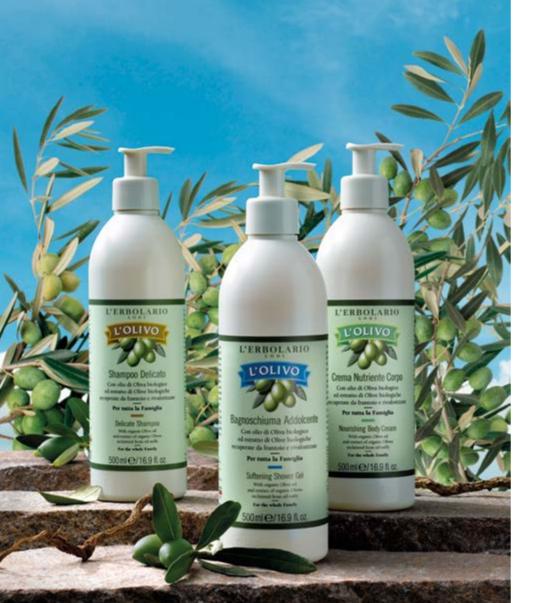

## L'OLIVO - OLIVE TREE

At L'Erbolario, we like to think we are part of your family: indeed, we have been standing alongside you with our products for decades. This is why we formulated L'Olivo, a line designed especially for families\* and with this in mind. we wanted to 'squeeze' every part of the Olive. Indeed, the distilled water from Olive leaves and Olive oil, both organic, work alongside a truly special raw material, supplied by a mill located in inland Marche: a co-product made of Olive water and pulp residue, which, unless put to use, would be permanently lost.

### Softening 036.162 Shower Gel

With organic Olive oil and extract of organic Olives recovered from mills and reclaimed For the whole family

Hydration, nutrition, softness and gentleness: this is what your skin needs! L'Erbolario has therefore formulated this rich Shower Gel which, thanks to the emollient action offered by Olives — here in the form

#### Nourishing 026.163 Body Cream

With organic Olive oil and extract of organic Olives recovered from mills and reclaimed For the whole family

To moisturise and let your body be embraced by a beneficial caress, here is a Cream with an extraordinary emollient action, for which Olives and their oil have been known for centuries.

### Delicate Shampoo

With organic Olive oil and extract of organic Olives recovered from mills and reclaimed For the whole family

031.164

A Shampoo formulated especially for the hair care for the whole family\* and enriched by precious Olives. It contains olives in three different forms: organic Olive oil, extract of organic Olives, reclaimed from oil mills during oil processing in the inland of the Marche region, and distilled water of organic Olive leaves; this Shampoo also performs three actions on hair: it cleanses, moisturises and nourishes without weighing it down.