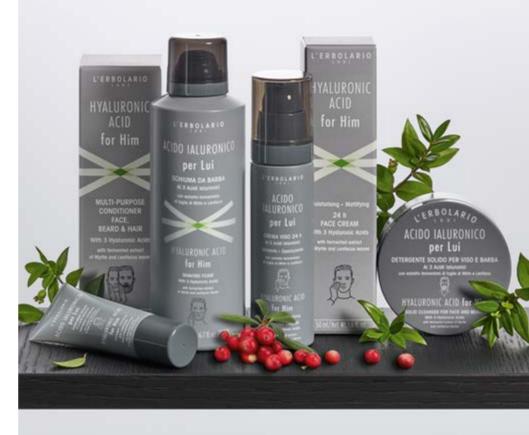

## REBALANCING

## with extracts of Cucumber, Apple and Rocket

Gently cleanses the epidermis, without weighing it down or drying it. Also ideal as a make-up remover.

### Characteristic fruits and vegetables

| FUNCTIONAL SUBSTANCE         | PROPERTIES                                                                        | ACTION                              |
|------------------------------|-----------------------------------------------------------------------------------|-------------------------------------|
| Extract of fresh<br>Cucumber | Contains glucose, fructose, saccharose, amino acids and mineral salts             | Moisturising and astringent         |
| Extract of fresh Apple       | Contains polyphenols, saccharides and vitamins                                    | Antioxidant and moisturising        |
| Extract of fresh Rocket      | Contains glucose, fructose, saccharose, sulphurated derivatives and mineral salts | Moisturising and skin-<br>purifying |

## MOISTURISING

### Thirst-Quenching Face Cream 011.119

with extracts of Strawberry, Cherry and Red Radicchio Thirst-quenching cream, perfect for faces requiring hydration.