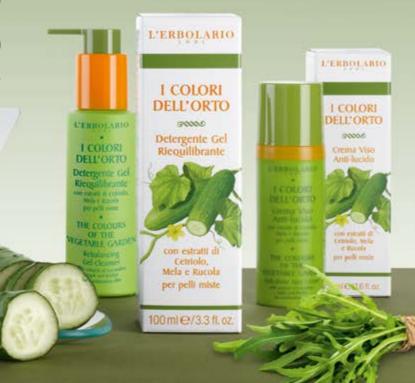

## REBALANCING

### FOR COMBINATION SKIN

### Anti-shine Face Cream 011.122

with extracts of Cucumber, Apple and Rocket

A light-textured Face Cream with an excellent moisturising and rebalancing action.

## Rebalancing Gel Cleanser 002.122

15 CREDIENTS OF

L'ERBOLARIO

I COLORI DELL'ORTO

Maschera Scrub Viso

EGETABLE GARDEN

## with extracts of Cucumber, Apple and Rocket

Gently cleanses the epidermis, without weighing it down or drying it. Also ideal as a make-up remover.

## Purifying Face Scrub Mask 112.122

with extracts of Cucumber, Rocket and Clay

It has an exfoliating effect, and helps purify combination and oily skin, averting the shiny effect.

Mmi C/0.27 # 02

44

### Characteristic fruits and vegetables

| FUNCTIONAL SUBSTANCE         | PROPERTIES                                                                        | ACTION                              |
|------------------------------|-----------------------------------------------------------------------------------|-------------------------------------|
| Extract of fresh<br>Cucumber | Contains glucose, fructose, saccharose, amino acids and mineral salts             | Moisturising and astringent         |
| Extract of fresh Apple       | Contains polyphenols, saccharides and vitamins                                    | Antioxidant and moisturising        |
| Extract of fresh Rocket      | Contains glucose, fructose, saccharose, sulphurated derivatives and mineral salts | Moisturising and skin-<br>purifying |