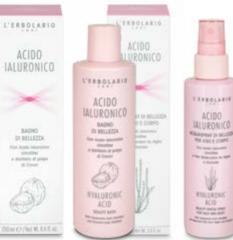

#### Two-phase 002.469 Make-up Remover

With low, medium and high molecular weight Hyaluronic Acid Age-control treatment for eyes and lips

A make-up remover formulated to cleanse and remove traces of make-up, but also provide a valuable age-control action. Its formula contains a leading component, commonly used as the base ingredient of treatment products: low, medium and high molecular weight Hyaluronic Acid.

In its water phase it leaves a protective film on the skin, it regulates the level of moisture promoting the physiological production of

Collagen. Hibiscus and Olive oils are the protagonists of

the oil phase,

with their

L'ERBOLARIO

ACIDO

IALURONICO

FLUDO VISO

A TEEPLA AZIONE

a banto, coulde a ath

parts includes

26

nourishing and sebum-replenishing proper ties. After cleansing, your skin will appear visibly toned and well defended against the risk of undesirable sagging. Ophthalmologically tested. Perfume-free.

### Cleansing Mousse 002.470

With low, medium and high molecular weight Hyaluronic Acid and Amino Acids of Wheat Age-control treatment for the Face The main ingredient of this anti-age recipe has a very high phytocosmetic value, and is traditionally only contained in excellent treatment products: Hyaluronic Acid, with three different molecular weights. Specifically, this

active ingredient creates a protec-

A.SEBBLARIS

ACIBO

Canada Mildi

tive film on the skin, limiting the external loss of humidity, and contributes to promoting the physiological production of Collagen. Wheat protein completes the action, providing the Mousse with delicate cleansing properties.

#### Rebalancing 006.978 **Beauty Lotion** for the Face

With low, medium and high molecular weight Hyaluronic Acid with extract of Burdock and Pumpkin, and Distilled Witch Hazel Water Skin toning treatment for Combination and Oily Skin

An innovative Beau-

33

ty Lotion that offers even blemished skin prone to shine the pleasant sensation of freshness and purity combined with moisturisation and suppleness. The moisturising action of Hyaluronic Acid is combined with the skin-purifying and astringent property of Burdock and Distilled Witch Hazel Water. By providing a fine and impalpable layer over the skin, this precious aqueous solution helps strengthen the natural barrier against external aggression and rediscover the beauty of naturally smooth and visibly purified skin.