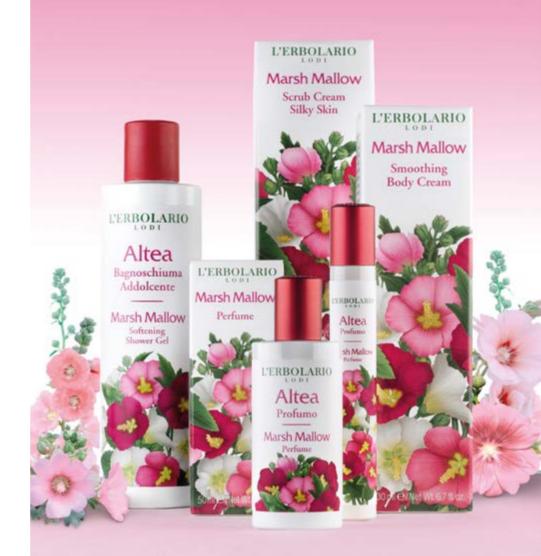

### Argan Oil Lip Balm

With extract of Argan leaves More Nourishment More Protection

Rose Lip Stick 014.999

Shea Butter Nourishing Lip Butter 014.034

014.451

Pistachio Delicious Lip Balm

COCOA BUTTERS Sweet, fragrant, very effective, three variations available for different needs