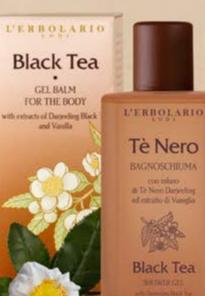

ed in a beautiful, retro-style bottle.

### Fragrance diffuser [081.062] for Fabrics and Cushions

With just a few simple sprays, this fragrant spray allows you to freshen up and perfume furnishing fabrics and cushions.

### All-purpose 091.202 Perfumed Flower

A scented card in the shape of a Dahlia flower, ideal for perfuming wardrobes, drawers or the interior of your car.



# TÈ NERO - BLACK TEA

Black Tea leaves make the long journey from the fascinating Darjeeling hills to our Laboratories, the heart and the mind behind every scented product in the L'Erbolario Collection.

These special leaves have provided three wonderful ingredients for our cosmetics: an extract with a toning, re-



vitalising effect, a refreshing, fragrant infusion, and an oily extract that promotes suppleness.



### 066.118 066.119

This combination produces a seductive and complex fragrance, beginning with a hint of citrus, broadening into scents of flowers and wood, and ending with notes of vanilla and amber. The irresistible combination of black tea and hints of vanilla produces a fragrance that is soft and intense, lending particular charm to the wearer.

> Notes of: Bergamot, Maté Absolute, Black Tea, Red Rose, Vanilla Beans, Amber.

### L'ERBOLARIO

Perfume

**Black Tea** 

CLEANSING GEL FACE & HANDS with Darjeeling Slack Tea infunion

and entract of Vanilla

#### Shower Gel 036.120

with Darjeeling Black Tea infusion and extract of Vanilla

The woody aroma of Black Tea blends harmoniously with the soft notes of amber and vanilla, giving a unique character to this fragrant shower gel. Clea