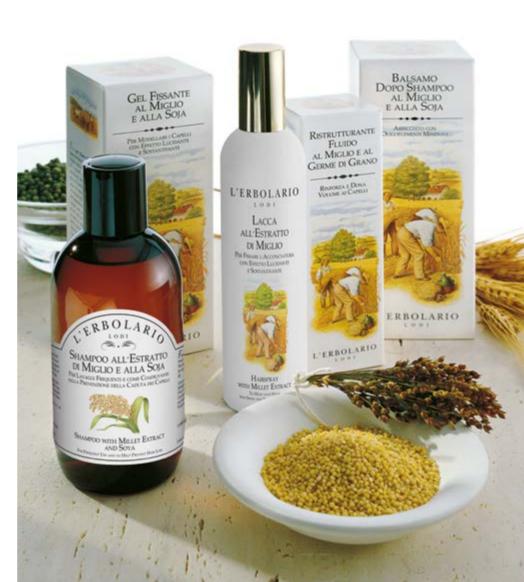

#### "Risposta" Details Eye and Lip

011.105

### Contour Cream

Eyes and lips are very important details that require special care and attention. Formulated to specifically treat the skin in these areas, Risposta Dettagli is a very gentle yet extraordinarily effective cream that acts both immediately and gradually. The very delicate and demanding skin in these areas is immediately nourished, moisturised and intensely protected, rediscovering tone and elasticity, while the signs of facial expressions and the frequent stress of make-up are considerably reduced.

#### "Risposta" 011.735 Firming

Phytofiller Cream for the face With compacting and anti-wrinkle ac tion

This "Risposta" product is firmly determined to offer even the most demanding skin excellent nourishment, moisturising and protection. Risposta Firming Cream has a dense consistency which spreads immediately over your skin and then, over the course of the day, gradually releases the highly evolved plant ingredients that are contained in its formula. Evolved plant ingredients also promote re-balancing the skin's functions and accelerating cell regeneration, so that the freshness and feel of young skin are maintained over the long term. Combining it with Firming Serum offers all of the effectiveness of a truly evolved beauty strategy.

### "Risposta" 021.734 Firming

Precision Phytofiller Serum for the face

A targeted choice to fight sagging facial skin effec-

tively. Small doses of the product, applied along the deepest wrinkles, provide an unbeatable response to the needs of older skin, with four intensely specific actions. In fact, the Serum helps optimise the natural production of collagen, making skin firmer and more compact. It also provides a wrinkle smoothing action, it offers an immediate firming effect as well as a surplus of protection against the damage caused by free radicals.