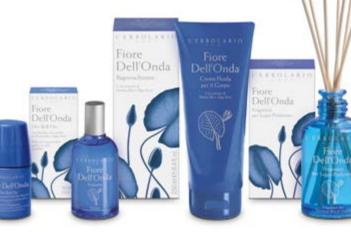

An innovative Beau-

33

ty Lotion that offers even blemished skin prone to shine the pleasant sensation of freshness and purity combined with moisturisation and suppleness. The moisturising action of Hyaluronic Acid is combined with the skin-purifying and astringent property of Burdock and Distilled Witch Hazel Water. By providing a fine and impalpable layer over the skin, this precious aqueous solution helps strengthen the natural barrier against external aggression and rediscover the beauty of naturally smooth and visibly purified skin.