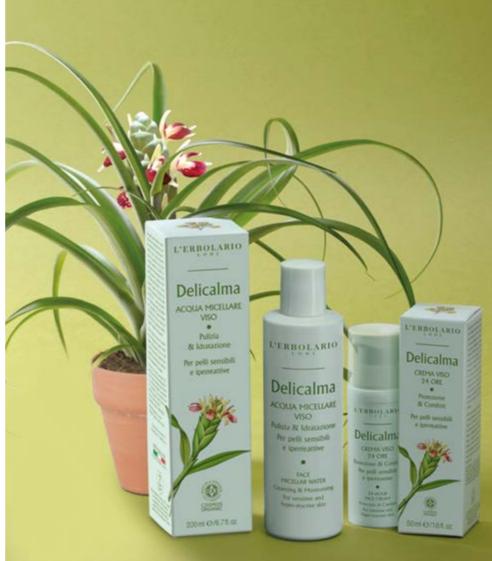

## DELICALMA

So fine and fragile, sensitive skin is highly affected by the action of the elements in any season. Precisely to meet the needs of such skin, we created Delicalma – the innovative line by L'Erbolario phytocosmetic laboratories. Thanks to these excellent organic and natural products, from now on those suffering from skin hyperreactivity will only blush for an emotion!

The DELICALMA product Line is guaranteed by the COSMOS ORGANIC certification and controlled by ICEA (Istituto Certificazione Etica Ambientale – Ethical Environmental Certification Institute).

• It contains plant Oils and Extracts from certified Organic Farming and obtained through innovative methods that keep the active ingredients stable and unaltered.

• It contains only components/ fragrances allowed by COS-MOS ORGANIC Regulations.

• It does not contain raw materials derived from GMOs.

It is packaged in containers made with recyclable materials.
The L'Erbolario Production

facility where it is produced has an Environmental Management System (UNI EN ISO 14001 certification) and uses "Zero Impact" renewable energy.

011.273

#### 24 Hour Face Cream

Protection & Comfort For sensitive and hyperreactive skin

Extract of Purslane and organic extracts of Ginger, Oat and Helichrysum: thanks to the synergy of these effective ingredients that make up the innovative Delicalma Complex\*, sensitive skin will regain comfort and plenty of hydration.

#### Face Micellar 006.272 Water

#### Cleanses & Hydrates For sensitive and hyperreactive skin

A practical, effective and very gentle application to cleanse your face and restore the natural splendour of even the most sensitive skin. This extremely useful Micellar Water removes any trace of impurities and make-up while moisturising the skin and soothing irritation caused by hyperreactivity. This is thanks to the effective Delicalma Complex\*, which includes the extract of Purslane and biological extracts of Ginger, Oat and Helichrysum, which can reduce localised redness.