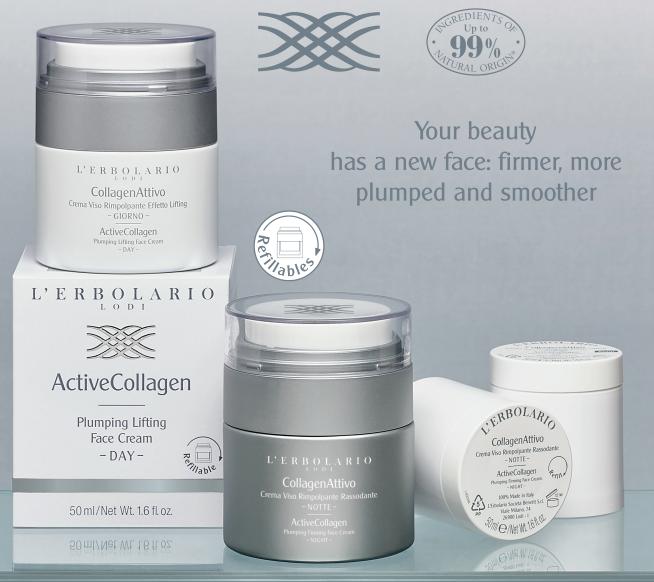

## ActiveCollagen

From the experts at L'Erbolario's Laboratories comes ActiveCollagen, the new replumping, firming, antiage treatment range with a lifting effect, formulated with Biomimetic Collagen derived by biotechnology from the fermentation of plant substrates (Corn or Sugar Beet or Sugar Cane).

This ultra-pioneering active has an astonishing ability to stimulate Collagen production.

Try its outstanding effects with our new products: Powder Cleanser, Day Face Cream and Night Face Cream (in refillable jars), Eye and Lip Contour Cream and Eyelash Lengthening Serum.

\*The percentage refers to the entire product range. The remaining percentage of ingredients guarantees product stability and appeal.

Discover more